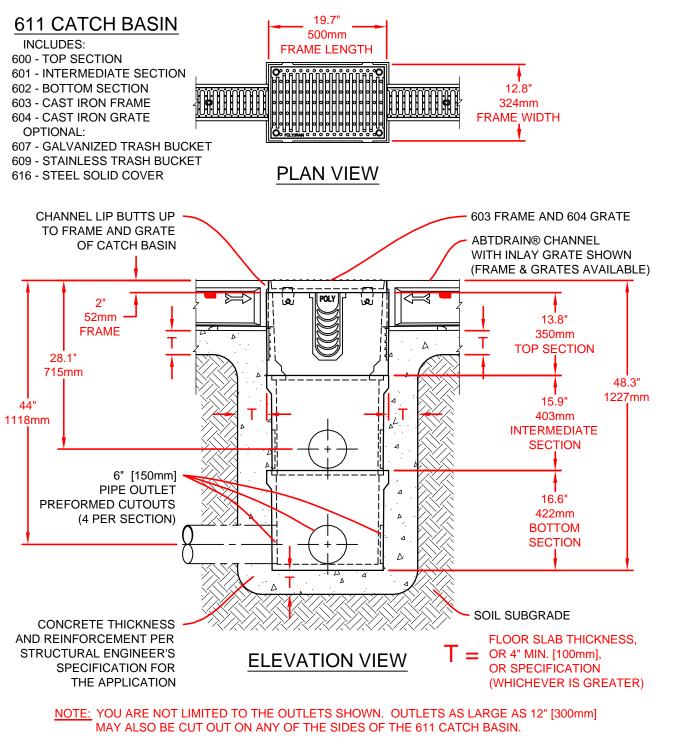

(704) 528-9806

SPECIFICATION DRAWING © 2002 ABT, Inc.

LARGE CATCH BASIN 611 (600, 601, 602, 603, 604)

FILE: S-2611-02

PART: 610, 607, 609, 616

Proprietary rights of ABT, Inc. are included in the information disclosed herein. The recipient, by accepting this document, agrees that neither this document nor the information disclosed herein nor any part thereof shall be copied, reproduced or transferred to others for manufacturing or for any other purpose except as specifically authorized in writing by ABT, Inc.