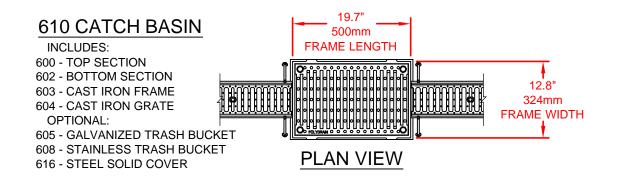

LARGE CATCH BASIN 610 (600, 602, 603, 604)

FILE: S-2610-03

PART: 610, 605, 608, 616

Proprietary rights of ABT, Inc. are included in the information disclosed herein. The recipient, by accepting this document, agrees that neither this document nor the information disclosed herein nor any part thereof shall be copied, reproduced or transferred to others for manufacturing or for any other purpose except as specifically authorized in writing by ABT, Inc.