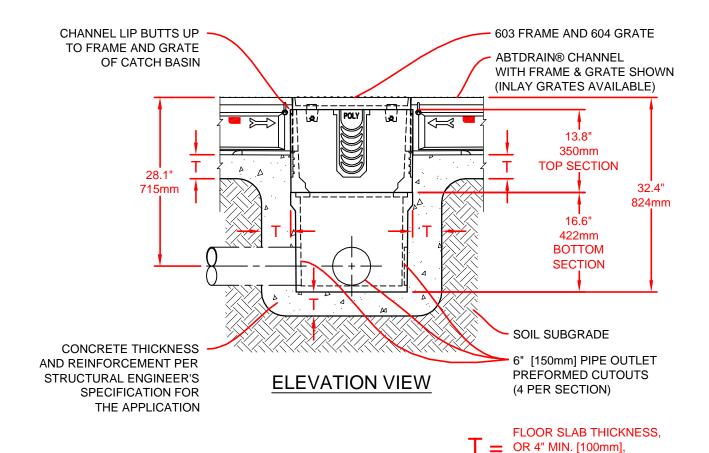

NOTE: YOU ARE NOT LIMITED TO THE OUTLETS SHOWN. OUTLETS AS LARGE AS 12" [300mm] MAY ALSO BE CUT OUT ON ANY OF THE SIDES OF THE 610 CATCH BASIN.

OR SPECIFICATION

(WHICHEVER IS GREATER)

SPECIFICATION DRAWING © 2002 ABT, Inc.