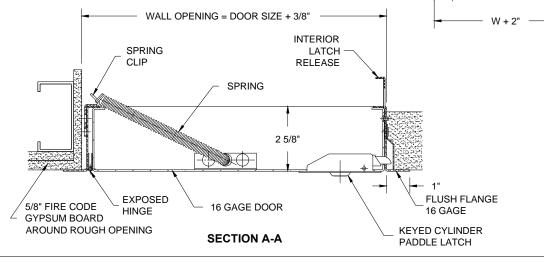

### CONSTRUCTION

- 1. Frame shall be 4 piece welded 16 gage steel.
- 2. Door shall be 16 gage steel.
- 3. Hinge shall be exposed, continuous piano hinge.
- 4. Door shall have automatic closure, be self-latching and contain interior latch release.
- 5. Latches shall be spring loaded sliding bolt type, keyed paddle latch, all keyed alike. Door can be prepared for a rim cylinder lock.
- 6. Finish shall be prime coat of rust inhibitive electrostatic powder, baked white enamel. Stainless steel doors shall have #4 satin finish.

FIRE-RATED ACCESS DOOR INSTALL IN SHEET ROCK, MASENRY, TILE OR PLASTER.

## STANDARD SIZES

| DOOR SIZE<br>H X W (IN.) | WALL<br>OPENING (IN.) | NUMBER OF<br>LATCHES | SHIP WT.<br>(LBS.) |
|--------------------------|-----------------------|----------------------|--------------------|
| 8 x 8                    | 8 3/8 x 8 3/8         | 1                    | 5.1                |
| 12 x 12                  | 12 3/8 x 12 3/8       | 1                    | 8.5                |
| 14 x 14                  | 14 3/8 x 14 3/8       | 1                    | 9.8                |
| 16 x 16                  | 16 3/8 x 16 3/8       | 1                    | 11.7               |
| 18 x 18                  | 18 3/8 x 18 3/8       | 1                    | 13.8               |
| 24 x 24                  | 24 3/8 x 24 3/8       | 1                    | 20.5               |
| 30 x 22                  | 30 3/8 x 22 3/8       | 1                    | 22.6               |
| 30 x 30                  | 30 3/8 x 30 3/8       | 1                    | 28.2               |
| 36 x 24                  | 36 3/8 x 24 3/8       | 2                    | 28.5               |
| 36 x 36                  | 36 3/8 x 36 3/8       | 2                    | 39.6               |
|                          |                       |                      |                    |