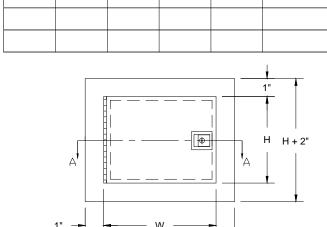

## STANDARD SIZES

| DOOR SIZE<br>H X W (IN.) | WALL<br>OPENING (IN.) | NUMBER OF<br>LATCHES | SHIP WT.<br>(LBS.) |
|--------------------------|-----------------------|----------------------|--------------------|
| 8 x 8                    | 8 3/8 x 8 3/8         | 1                    | 5.1                |
| 12 x 12                  | 12 3/8 x 12 3/8       | 1                    | 8.5                |
| 14 x 14                  | 14 3/8 x 14 3/8       | 1                    | 9.8                |
| 16 x 16                  | 16 3/8 x 16 3/8       | 1                    | 11.7               |
| 18 x 18                  | 18 3/8 x 18 3/8       | 1                    | 13.8               |
| 24 x 24                  | 24 3/8 x 24 3/8       | 1                    | 20.5               |
| 30 x 22                  | 30 3/8 x 22 3/8       | 1                    | 22.6               |
| 30 x 30                  | 30 3/8 x 30 3/8       | 1                    | 28.2               |
| 36 x 24                  | 36 3/8 x 24 3/8       | 2                    | 28.5               |
| 36 x 36                  | 36 3/8 x 36 3/8       | 2                    | 39.6               |
|                          |                       |                      |                    |